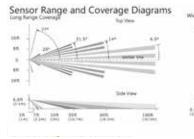

## ASMC-SCU - Occupancy Sensor (Ceiling Mounted)

| Power Supply           | Indoor light energy harvesting<br>(Optional) Supplemental battery or<br>2-wire connector for external power or<br>remote solar cell. | Sensor Range and Coverage Diagrams<br>Not Ver<br>Pa 1 Store of themese renerge based as 18 Presenting based<br>Fa 1 Store of themese renerge based on the Presenting based on the Pr |                                                                          |  |
|------------------------|--------------------------------------------------------------------------------------------------------------------------------------|--------------------------------------------------------------------------------------------------------------------------------------------------------------------------------------------------------------------------------------------------------------------------------------------------------------------------------------------------------------------------------------------------------------------------------------------------------------------------------------------------------------------------------------------------------------------------------------------------------------------------------------------------------------------------------------------------------------------------------------------------------------------------------------------------------------------------------------------------------------------------------------------------------------------------------------------------------------------------------------------------------------------------------------------------------------------------------------------------------------------------------------------------------------------------------------------------------------------------------------------------------------------------------------------------------------------------------------------------------------------------------------------------------------------------------------------------------------------------------------------------------------------------------------------------------------------------------------------------------------------------------------------------------------------------------------------------------------------------------------------------------------------------------------------------------------------------------------------------------------------------------------------------------------------------------------------------------------------------------------------------------------------------------------------------------------------------------------------------------------------------------------|--------------------------------------------------------------------------|--|
| RF Communications      | 902 MHZ.                                                                                                                             |                                                                                                                                                                                                                                                                                                                                                                                                                                                                                                                                                                                                                                                                                                                                                                                                                                                                                                                                                                                                                                                                                                                                                                                                                                                                                                                                                                                                                                                                                                                                                                                                                                                                                                                                                                                                                                                                                                                                                                                                                                                                                                                                      |                                                                          |  |
| Transmission Range     | 80ft. (25m)                                                                                                                          |                                                                                                                                                                                                                                                                                                                                                                                                                                                                                                                                                                                                                                                                                                                                                                                                                                                                                                                                                                                                                                                                                                                                                                                                                                                                                                                                                                                                                                                                                                                                                                                                                                                                                                                                                                                                                                                                                                                                                                                                                                                                                                                                      |                                                                          |  |
| Motion Detection Range | 34ft. (10m) diameter                                                                                                                 |                                                                                                                                                                                                                                                                                                                                                                                                                                                                                                                                                                                                                                                                                                                                                                                                                                                                                                                                                                                                                                                                                                                                                                                                                                                                                                                                                                                                                                                                                                                                                                                                                                                                                                                                                                                                                                                                                                                                                                                                                                                                                                                                      |                                                                          |  |
| Sustaining Charge Time | 3 hours per 24 hours @ 200 lux                                                                                                       |                                                                                                                                                                                                                                                                                                                                                                                                                                                                                                                                                                                                                                                                                                                                                                                                                                                                                                                                                                                                                                                                                                                                                                                                                                                                                                                                                                                                                                                                                                                                                                                                                                                                                                                                                                                                                                                                                                                                                                                                                                                                                                                                      |                                                                          |  |
| Dimensions             | 6.5"H x 2.36"W x 1.47"D                                                                                                              |                                                                                                                                                                                                                                                                                                                                                                                                                                                                                                                                                                                                                                                                                                                                                                                                                                                                                                                                                                                                                                                                                                                                                                                                                                                                                                                                                                                                                                                                                                                                                                                                                                                                                                                                                                                                                                                                                                                                                                                                                                                                                                                                      | Fig. 2. Top new of service conserved to take the 12%<br>involving height |  |
| Mounting Height        | 7-10ft. (2-3m) recommended                                                                                                           |                                                                                                                                                                                                                                                                                                                                                                                                                                                                                                                                                                                                                                                                                                                                                                                                                                                                                                                                                                                                                                                                                                                                                                                                                                                                                                                                                                                                                                                                                                                                                                                                                                                                                                                                                                                                                                                                                                                                                                                                                                                                                                                                      |                                                                          |  |