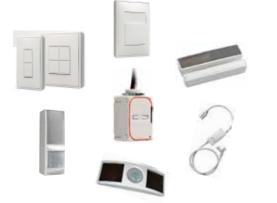

# ASMC-LEDRU - LED Controller 0-10V

| Power Supply       | 120V-277V, 60Hz                      |
|--------------------|--------------------------------------|
| RF Communications  | 902 MHZ.                             |
| Transmission Range | 80ft. (25m)                          |
| Environment        | Indoor use only<br>32-140°F (0-60°C) |

### ASMC-SRPU - Single Rocker Pad

| Power Supply       | Mechanical Energy Harvesting                                         |  |
|--------------------|----------------------------------------------------------------------|--|
| RF Communications  | 902 MHZ.                                                             |  |
| Transmission Range | 80ft. (25m)                                                          |  |
| Environment        | Indoor use only<br>32-140°F (0-60°C)                                 |  |
| Dimensions         | Single: 4.95"H x 3.21"W x 0.74"D<br>Double: 4.95"H x 4.52"W x 0.72"D |  |

### ASMC-DRPU - Double Rocker Pad

Electrical

Warranty

Wireless Smart Control System

| Power Supply           | Indoor light energy harvesting<br>(Optional) Supplemental battery or<br>2-wire connector for external power or<br>remote solar cell. |
|------------------------|--------------------------------------------------------------------------------------------------------------------------------------|
| RF Communications      | 902 MHZ.                                                                                                                             |
| Transmission Range     | 80ft. (25m)                                                                                                                          |
| Motion Detection Range | 50ft. (15m) wide angle/<br>100ft. (30m) long range lens                                                                              |
| Sustaining Charge Time | 3 hours per 24 hours @ 200 lux                                                                                                       |
| Dimensions             | 5.83"H x 2.52"W x 1.8"D                                                                                                              |
| Mounting Height        | 6-8ft. (1.8-2.5m) recommended                                                                                                        |

## ASMC-SCU - Occupancy Sensor (Ceiling Mounted)

| Power Supply           | Indoor light energy harvesting<br>(Optional) Supplemental battery or<br>2-wire connector for external power or<br>remote solar cell. | Sensor Range and Coverage Diagrams<br>Not Ver<br>Pa 1 Store of themese renerge based as 18 Presenting based<br>Fa 1 Store of themese renerge based on the Presenting based on the Pr |                                                                          |  |
|------------------------|--------------------------------------------------------------------------------------------------------------------------------------|--------------------------------------------------------------------------------------------------------------------------------------------------------------------------------------------------------------------------------------------------------------------------------------------------------------------------------------------------------------------------------------------------------------------------------------------------------------------------------------------------------------------------------------------------------------------------------------------------------------------------------------------------------------------------------------------------------------------------------------------------------------------------------------------------------------------------------------------------------------------------------------------------------------------------------------------------------------------------------------------------------------------------------------------------------------------------------------------------------------------------------------------------------------------------------------------------------------------------------------------------------------------------------------------------------------------------------------------------------------------------------------------------------------------------------------------------------------------------------------------------------------------------------------------------------------------------------------------------------------------------------------------------------------------------------------------------------------------------------------------------------------------------------------------------------------------------------------------------------------------------------------------------------------------------------------------------------------------------------------------------------------------------------------------------------------------------------------------------------------------------------------|--------------------------------------------------------------------------|--|
| RF Communications      | 902 MHZ.                                                                                                                             |                                                                                                                                                                                                                                                                                                                                                                                                                                                                                                                                                                                                                                                                                                                                                                                                                                                                                                                                                                                                                                                                                                                                                                                                                                                                                                                                                                                                                                                                                                                                                                                                                                                                                                                                                                                                                                                                                                                                                                                                                                                                                                                                      |                                                                          |  |
| Transmission Range     | 80ft. (25m)                                                                                                                          |                                                                                                                                                                                                                                                                                                                                                                                                                                                                                                                                                                                                                                                                                                                                                                                                                                                                                                                                                                                                                                                                                                                                                                                                                                                                                                                                                                                                                                                                                                                                                                                                                                                                                                                                                                                                                                                                                                                                                                                                                                                                                                                                      |                                                                          |  |
| Motion Detection Range | 34ft. (10m) diameter                                                                                                                 |                                                                                                                                                                                                                                                                                                                                                                                                                                                                                                                                                                                                                                                                                                                                                                                                                                                                                                                                                                                                                                                                                                                                                                                                                                                                                                                                                                                                                                                                                                                                                                                                                                                                                                                                                                                                                                                                                                                                                                                                                                                                                                                                      |                                                                          |  |
| Sustaining Charge Time | 3 hours per 24 hours @ 200 lux                                                                                                       |                                                                                                                                                                                                                                                                                                                                                                                                                                                                                                                                                                                                                                                                                                                                                                                                                                                                                                                                                                                                                                                                                                                                                                                                                                                                                                                                                                                                                                                                                                                                                                                                                                                                                                                                                                                                                                                                                                                                                                                                                                                                                                                                      |                                                                          |  |
| Dimensions             | 6.5"H x 2.36"W x 1.47"D                                                                                                              |                                                                                                                                                                                                                                                                                                                                                                                                                                                                                                                                                                                                                                                                                                                                                                                                                                                                                                                                                                                                                                                                                                                                                                                                                                                                                                                                                                                                                                                                                                                                                                                                                                                                                                                                                                                                                                                                                                                                                                                                                                                                                                                                      | Fig. 2. Top new of service conserved to take the 12%<br>involving height |  |
| Mounting Height        | 7-10ft. (2-3m) recommended                                                                                                           |                                                                                                                                                                                                                                                                                                                                                                                                                                                                                                                                                                                                                                                                                                                                                                                                                                                                                                                                                                                                                                                                                                                                                                                                                                                                                                                                                                                                                                                                                                                                                                                                                                                                                                                                                                                                                                                                                                                                                                                                                                                                                                                                      |                                                                          |  |