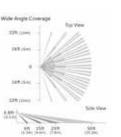

### ASMC-DRPU - Double Rocker Pad

Electrical

Warranty

Wireless Smart Control System

| Power Supply           | Indoor light energy harvesting<br>(Optional) Supplemental battery or<br>2-wire connector for external power or<br>remote solar cell. |
|------------------------|--------------------------------------------------------------------------------------------------------------------------------------|
| RF Communications      | 902 MHZ.                                                                                                                             |
| Transmission Range     | 80ft. (25m)                                                                                                                          |
| Motion Detection Range | 50ft. (15m) wide angle/<br>100ft. (30m) long range lens                                                                              |
| Sustaining Charge Time | 3 hours per 24 hours @ 200 lux                                                                                                       |
| Dimensions             | 5.83"H x 2.52"W x 1.8"D                                                                                                              |
| Mounting Height        | 6-8ft. (1.8-2.5m) recommended                                                                                                        |