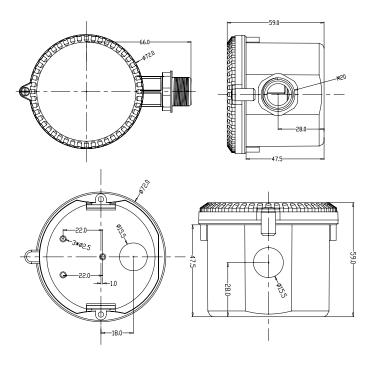

/30min |
| Daylight sensor        | Sensor:5lux/15lux/30lux/50lux/100lux/150lux/Disable                                           |
| Stand-by period        | Sensor:0s/1min/3min/10min/30min/∞ Remote control: 0s/10s/1min/3min/5min/10min/30min/+∞        |
| Stand-by dimming level | Sensor:10%/20%/30%/50%                                                                        |
| Mounting height        | 15m Max.                                                                                      |
| Motion detection       | 0.5~3m/s                                                                                      |

150°(wall installation) 360°(ceiling installation)

# **DETECTION PATTERN**



# **PHYSICAL PARAMETERS**

-35°C~55°C

# **DIMENSION**

Detection angle

Operating temperature



### **WIRING DIAGRAM**