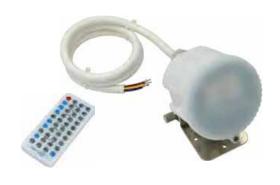

#### MMS MICROWAVE SENSOR - DMMS-054V

**MMS Series** Microwave Occupancy Sensor

#### **DESCRIPTION**

The DMMS-054V sensor is innovative and active motion detectors with HF system 5.8GHz. Motion can be detected through plastic, glass and thin non-metal materials except the higher mounting height 50 ft Max. The sensors allow energy saving without compromising comfort. When used in combination with 1-10V dimmable LED drivers or ballasts, they can achieve 3-step dimming function, which is perfect for use in some areas that requires a light change notice before totally switch off. Also, the 1-10V interface in the sensors can match up with Alphalite stand-alone daylight sensor DSMS-01, and implement daylight harvesting, means the lighting system has automated controls that either turn off or dim artificial light in response to the available daylight

#### Benefits

- Automatic dimming when used in combination with 1-10V dimmable LED drivers or ballasts.
- Built-in adjustable daylight sensor.
- 1-10V interface can match up with Alphalite stand-alone daylight sensor DSMS-01 and achieve daylight harvesting.
- Detection area, time delay and daylight threshold can be precisely set via remote control.
- Wide detection area, range up to 27ft in diameter and mounting height 50 ft Max. suitable for warehouse use.
- Special clip for installation easy to be fixed with high bay.