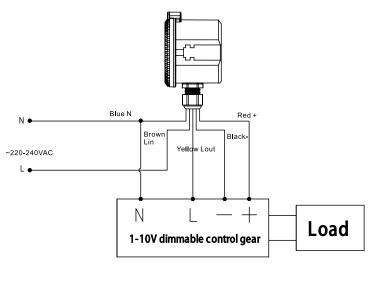

| Sensor:5lux/15lux/30lux/50lux/100lux/150lux/Disable                                           |
| Stand-by period        | Sensor:0s/1min/3min/10min/30min/∞ Remote control: 0s/10s/1min/3min/5min/10min/30min/+∞        |
| Stand-by dimming level | Sensor:10%/20%/30%/50%                                                                        |
| Mounting height        | 15m Max.                                                                                      |
| Motion detection       | 0.5~3m/s                                                                                      |

150°(wall installation) 360°(ceiling installation)

# **DETECTION PATTERN**



# **PHYSICAL PARAMETERS**

-35°C~55°C

# **DIMENSION**

Detection angle

Operating temperature



### **WIRING DIAGRAM**