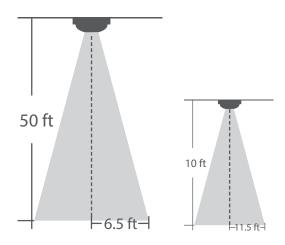

# **DETECTION PATTERN**

#### Benefits

- Automatic dimming when used in combination with 1-10V dimmable LED drivers or ballasts.
- Built-in adjustable daylight sensor.
- 1-10V interface can match up with Alphalite stand-alone daylight sensor DSMS-01 and achieve daylight harvesting.
- Detection area, time delay and daylight threshold can be precisely set via remote control.
- Wide detection area, range up to 27ft in diameter and mounting height 50 ft Max. suitable for warehouse use.
- Special clip for installation easy to be fixed with high bay.

#### 0 " " 50/0011

| Operating voltage      | 120-277Vac, 50/60Hz                                                                           |
|------------------------|-----------------------------------------------------------------------------------------------|
| Rated load             | 400W@120Vac, 800W@220-277Vac (inductive)<br>800W@120Vac, 1200W@220-277Vac (resistive)         |
| HF system              | 5.8GHz±75MHz, ISM wave band                                                                   |
| Transmitting power     | <0.5mW                                                                                        |
| Power consumption      | ≤1W(standby), <1.5W(operation)                                                                |
| Detection zone         | Max.(D x H): 27ft x 50ft                                                                      |
| Detection sensitivity  | 100% / 50%                                                                                    |
| Hold time              | Sensor:5s/30s/1min/3min/20min/30min<br>Remote control:5s/30s/1min/3min/5min/10min/20min/30min |
| Daylight sensor        | Sensor:5lux/15lux/30lux/50lux/100lux/150lux/Disable                                           |
| Stand-by period        | Sensor:0s/1min/3min/10min/30min/∞ Remote control: 0s/10s/1min/3min/5min/10min/30min/+∞        |
| Stand-by dimming level | Sensor:10%/20%/30%/50%                                                                        |
| Mounting height        | 15m Max.                                                                                      |
| Motion detection       | 0.5~3m/s                                                                                      |