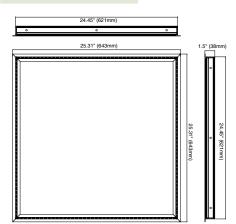

FLK-22

| FLK-24 |                      |                                    |
|--------|----------------------|------------------------------------|
| •      | 48.46" (1231mm)<br>° | 0                                  |
|        | 49.33" (1253mm)      | 1.5" (38mm)                        |
|        |                      | ● 24.45" (621mm)<br>25.31" (643mm) |