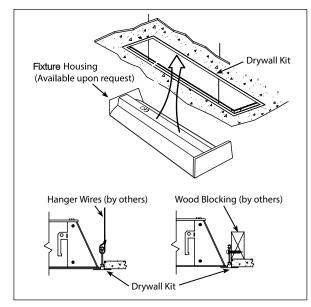

## Frang recessed Drywall Mount Installation Steps (Required additional FLK-XX kit):

1. Assemble the four pieces of the drywall kit with the screws povided.

**2.** Support the drywall kit to the building structure by hanger wires (by others), alternatively screw to wood blocking (by others) or black iron (by others).

**3.** Follow wirin directions on fixture installation instruction sheet to complete electrical splices.

**4.** Rotate and slide the fixture as required to fit through the drywall opening as indicated by the directional arrow in figure and place it on the drywall kit.