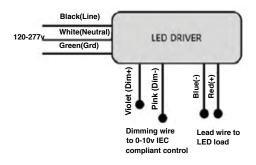

|
|        | 49.33" (1253mm)      | 1.5" (38mm)                        |
|        |                      | ● 24.45" (621mm)<br>25.31" (643mm) |

## Installation Instructions

## Frang recessed Drywall Mount Installation Steps (Required additional FLK-XX kit):

1. Assemble the four pieces of the drywall kit with the screws povided.



**2.** Support the drywall kit to the building structure by hanger wires (by others), alternatively screw to wood blocking (by others) or black iron (by others).

**3.** Follow wirin directions on fixture installation instruction sheet to complete electrical splices.

**4.** Rotate and slide the fixture as required to fit through the drywall opening as indicated by the directional arrow in figure and place it on the drywall kit.



## Wiring Diagram: