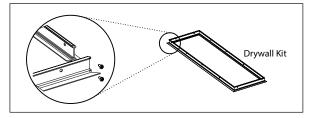

## FLANGE KIT FOR DRYWALL

| FLK-14 | 48.46° (1231mm)<br>o | 0 |               |
|--------|----------------------|---|---------------|
|        | 49.33* (1253mm)      |   | 1.5" (38mm)   |
|        |                      |   | 12.6" (320mm) |

## Frang recessed Drywall Mount Installation Steps (Required additional FLK-XX kit):

1. Assemble the four pieces of the drywall kit with the screws povided.

**2.** Support the drywall kit to the building structure by hanger wires (by others), alternatively screw to wood blocking (by others) or black iron (by others).