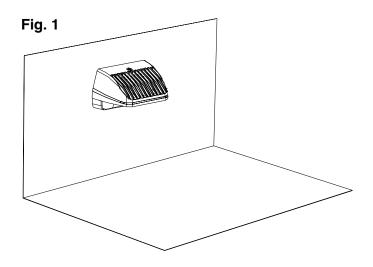

### **Wiring Guide**

- 1. Mount the junction box to the wall, wire connections must be within the junction box (see fig. 1).
- **2.** Knock out opening **(C)** in bottom casting, for conduit mount (see fig. 2).