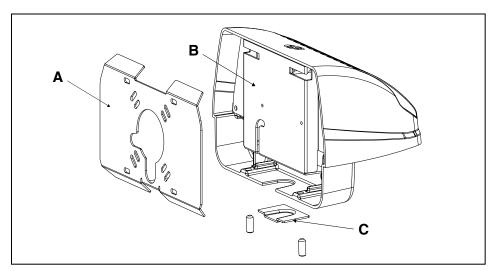

## **LED Wall Pack**

- **1.** Fasten the **template A** to the wall using appropriate fasteners.
- **2.** Mount the fixture to **template A** through **part B**.
- 3. Fasten the 2pcs fasteners through the holes aside, and make sure they firmly touch the **template A**.