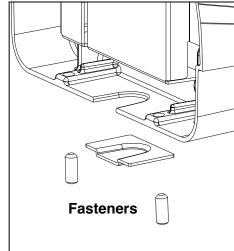

## **LED Wall Pack**

- **1.** Fasten the **template A** to the wall using appropriate fasteners.
- **2.** Mount the fixture to **template A** through **part B**.
- 3. Fasten the 2pcs fasteners through the holes aside, and make sure they firmly touch the **template A**.