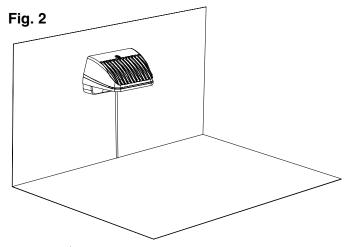

### **Wiring Guide**

- 1. Mount the junction box to the wall, wire connections must be within the junction box (see fig. 1).
- **2.** Knock out opening **(C)** in bottom casting, for conduit mount (see fig. 2).