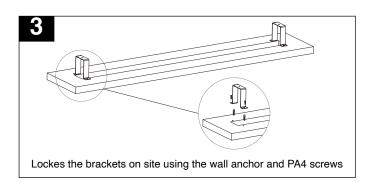

#### Frange Recessed

**ILA-FR-** Frange recessed mount kit

ILA-TRIMS-xFT-(WH/BK)- Trims for recessed mount (optional and factory installed required)

ILA-CRD7-(WH/BK)- 7ft 18AWG AC cable with connector

Rectangular holes reserved on the ceiling according to the requires (A\*B) Drill 4 holes on drywall for the bracket according to the "C" and "D" size