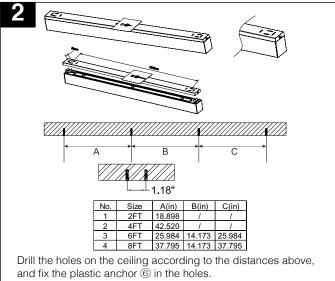

#### Supension with canopy

ILA-PSCA-CRD7-(WH/BK)- Canopy with AC cable K/O + 6.5ft Aircraft cable + 7ft 5pins AC cable ILA-SCA-(WH/BK)- Canopy + 6.5ft aircraft cable

Drill the holes (Φ 3/16") according the distance above, install the plastic anchor to the holes.

#### **Wall Mount B version**

ILA-WMKB-(WH/BK)- Wall mount B version (Factory modification required)

Drill the holes on the wall according to the distances above, and fix the anchor and then install the bracket W on the wall by tapping