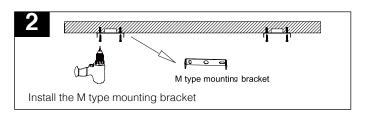

### Suspension without canopy

ILA-ACC-(6/12)- 6.5 or 12 ft Aircraft cable without canopy ILA-CRD7-(WH/BK) - 7ft 18AWG AC cable