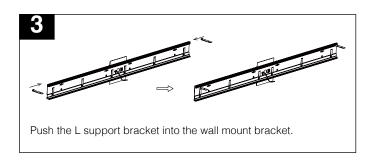

#### **Wall Mount B version**

ILA-WMKB-(WH/BK)- Wall mount B version (Factory modification required)

Drill the holes on the wall according to the distances above, and fix the anchor and then install the bracket W on the wall by tapping