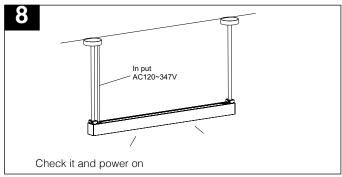

#### **Pendant Mount**

ILA-PMK-(WH/BK)- Pendant mount kit, suitable for OD stheads 3/8" and 1/2" stem (stem and canopy not included)

ILA-CRD7-(WH/BK)- 7ft 18AWG AC cable with connector