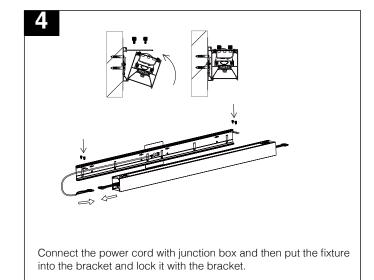

Drill the holes on the fixture for install the bracket F and connect the power cord.

For power cord: Diameter 0.86" to 1.4". For install the bracekt F: Diameter 3/16", distances according to the A,B, C size.

#### **Wall Mount C version**

ILA-WMKC-xFT-(WH/BK)- Wall mount C version