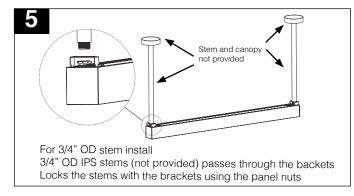

#### **Pendant Mount**

ILA-PMK-(WH/BK)- Pendant mount kit, suitable for OD stheads 3/8" and 1/2" stem (stem and canopy not included)

ILA-CRD7-(WH/BK)- 7ft 18AWG AC cable with connector