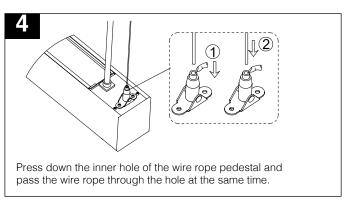

### Suspension without canopy

ILA-ACC-(6/12)- 6.5 or 12 ft Aircraft cable without canopy ILA-CRD7-(WH/BK) - 7ft 18AWG AC cable

#### Supension with canopy

ILA-PSCA-CRD7-(WH/BK)- Canopy with AC cable K/O + 6.5ft Aircraft cable + 7ft 5pins AC cable ILA-SCA-(WH/BK)- Canopy + 6.5ft aircraft cable

Drill the holes (Φ 3/16") according the distance above, install the plastic anchor to the holes.