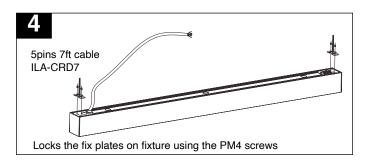

#### Frange Recessed

**ILA-FR-** Frange recessed mount kit

ILA-TRIMS-xFT-(WH/BK)- Trims for recessed mount (optional and factory installed required)

ILA-CRD7-(WH/BK)- 7ft 18AWG AC cable with connector

Rectangular holes reserved on the ceiling according to the requires (A\*B) Drill 4 holes on drywall for the bracket according to the "C" and "D" size