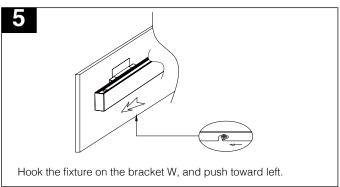

#### **Wall Mount B version**

ILA-WMKB-(WH/BK)- Wall mount B version (Factory modification required)

Drill the holes on the wall according to the distances above, and fix the anchor and then install the bracket W on the wall by tapping