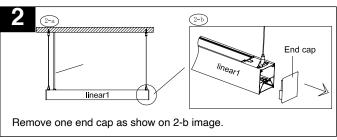

### **Linking installation**

**ZCN-ILA-xFT**- Including link bracket and extra internal 5 pins wires