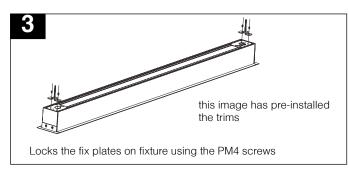

#### **T-Bar Recessed**

ILA-TR- T-bar recessed mount kit, trimless

ILA-TRIMS-xFT-(WH/BK)- Trims for recessed mount (optional and factory installed required)

ILA-CRD7-(WH/BK)- 7ft 18AWG AC cable with connector