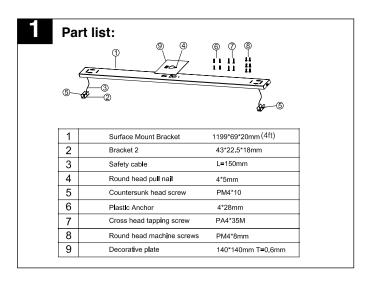

#### **Surface Mount**

ILA-SMK-xFT-(WH/BK)- Surface mount kit ILA-CRD7-(WH/BK)- 7ft 18AWG AC cable with connector

**Springs Clip Recessed** (Factory installed)

**ILA-MSC**- Springs clips kit

ILA-TRIMS-xFT-(WH/BK)- Trims for recessed mount