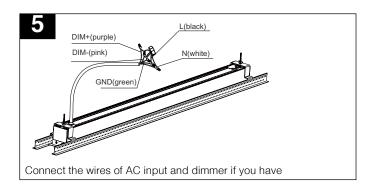

#### **NOTICE**

- Do not install any part of the luminaire less than 5 feet above the floor or closer than 5 inches from any window treatments, i.e., curtains, blinds or any similar combustible type materials.
- -Check to make sure that all fixture connections have been properly made and the fixture is grounded to avoid potential electrical shocks.
- -Use only UL approved wire input/output connections. Minimum size 18 AWG if there are any continuous runs.
- -If the fixtures are connected in a continuous run, do not exceed allowable number of fixtures in series/power in continuous runs.