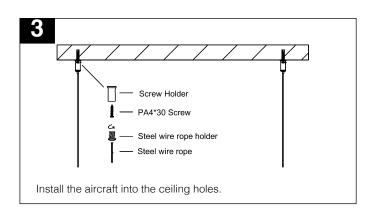

#### Supension with canopy

ILA-PSCA-CRD7-(WH/BK)- Canopy with AC cable K/O + 6.5ft Aircraft cable + 7ft 5pins AC cable ILA-SCA-(WH/BK)- Canopy + 6.5ft aircraft cable

Drill the holes (Φ 3/16") according the distance above, install the plastic anchor to the holes.