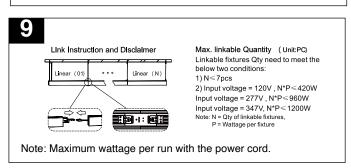

#### **NOTICE**

- Do not install any part of the luminaire less than 5 feet above the floor or closer than 5 inches from any window treatments, i.e., curtains, blinds or any similar combustible type materials.
- -Check to make sure that all fixture connections have been properly made and the fixture is grounded to avoid potential electrical shocks.
- -Use only UL approved wire input/output connections. Minimum size 18 AWG if there are any continuous runs.
- -If the fixtures are connected in a continuous run, do not exceed allowable number of fixtures in series/power in continuous runs.