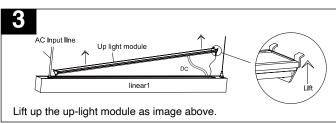

### **Linking installation**

**ZCN-ILA-xFT**- Including link bracket and extra internal 5 pins wires