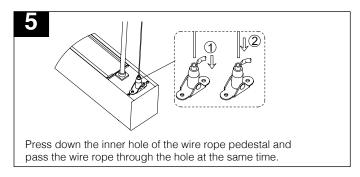

### Suspension without canopy

ILA-ACC-(6/12)- 6.5 or 12 ft Aircraft cable without canopy ILA-CRD7-(WH/BK) - 7ft 18AWG AC cable

#### Supension with canopy

ILA-PSCA-CRD7-(WH/BK)- Canopy with AC cable K/O + 6.5ft Aircraft cable + 7ft 5pins AC cable ILA-SCA-(WH/BK)- Canopy + 6.5ft aircraft cable

Drill the holes (Φ 3/16") according the distance above, install the plastic anchor to the holes.