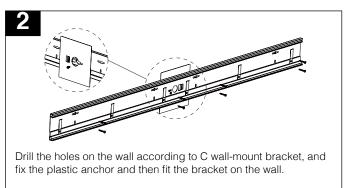

#### **Wall Mount B version**

ILA-WMKB-(WH/BK)- Wall mount B version (Factory modification required)

Drill the holes on the wall according to the distances above, and fix the anchor and then install the bracket W on the wall by tapping