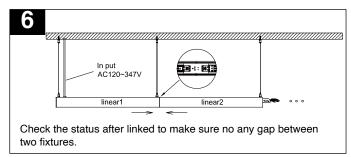

### **Linking installation**

**ZCN-ILA-xFT**- Including link bracket and extra internal 5 pins wires