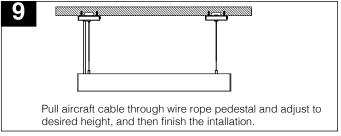

### Suspension without canopy

ILA-ACC-(6/12)- 6.5 or 12 ft Aircraft cable without canopy ILA-CRD7-(WH/BK) - 7ft 18AWG AC cable

#### Supension with canopy

ILA-PSCA-CRD7-(WH/BK)- Canopy with AC cable K/O + 6.5ft Aircraft cable + 7ft 5pins AC cable ILA-SCA-(WH/BK)- Canopy + 6.5ft aircraft cable

Drill the holes (Φ 3/16") according the distance above, install the plastic anchor to the holes.