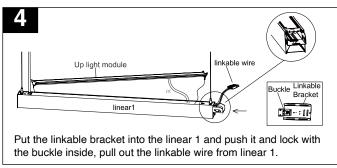

### **Linking installation**

**ZCN-ILA-xFT**- Including link bracket and extra internal 5 pins wires