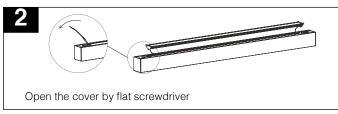

### Suspension without canopy

ILA-ACC-(6/12)- 6.5 or 12 ft Aircraft cable without canopy ILA-CRD7-(WH/BK) - 7ft 18AWG AC cable