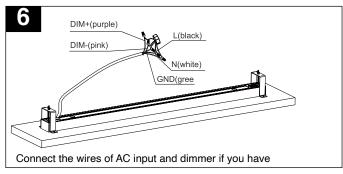

#### **NOTICE**

- Do not install any part of the luminaire less than 5 feet above the floor or closer than 5 inches from any window treatments, i.e., curtains, blinds or any similar combustible type materials.
- -Check to make sure that all fixture connections have been properly made and the fixture is grounded to avoid potential electrical shocks.
- -Use only UL approved wire input/output connections. Minimum size 18 AWG if there are any continuous runs.
- -If the fixtures are connected in a continuous run, do not exceed allowable number of fixtures in series/power in continuous runs.