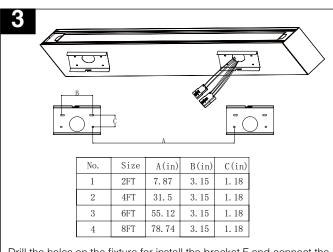

Drill the holes on the fixture for install the bracket F and connect the power cord.

For power cord: Diameter 0.86" to 1.4". For install the bracekt F: Diameter 3/16", distances according to the A,B, C size.