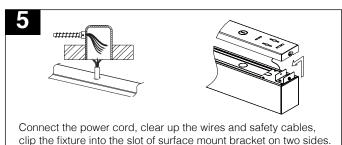

Drill the holes on the fixture for install the bracket F and connect the power cord.

For power cord: Diameter 0.86" to 1.4". For install the bracekt F: Diameter 3/16", distances according to the A,B, C size.

#### **Surface Mount**

ILA-SMK-xFT-(WH/BK)- Surface mount kit ILA-CRD7-(WH/BK)- 7ft 18AWG AC cable with connector

**Springs Clip Recessed** (Factory installed)

**ILA-MSC**- Springs clips kit

ILA-TRIMS-xFT-(WH/BK)- Trims for recessed mount