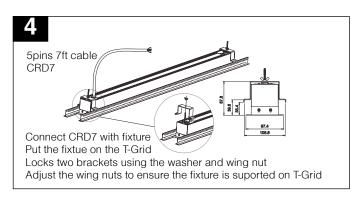

### Suspension without canopy

ILA-ACC-(6/12)- 6.5 or 12 ft Aircraft cable without canopy ILA-CRD7-(WH/BK) - 7ft 18AWG AC cable

#### Supension with canopy

ILA-PSCA-CRD7-(WH/BK)- Canopy with AC cable K/O + 6.5ft Aircraft cable + 7ft 5pins AC cable ILA-SCA-(WH/BK)- Canopy + 6.5ft aircraft cable

Drill the holes (Φ 3/16") according the distance above, install the plastic anchor to the holes.

#### **Pendant Mount**

ILA-PMK-(WH/BK)- Pendant mount kit, suitable for OD stheads 3/8" and 1/2" stem (stem and canopy not included)

ILA-CRD7-(WH/BK)- 7ft 18AWG AC cable with connector