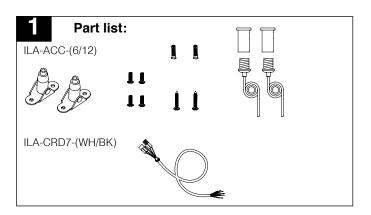

### Suspension without canopy

ILA-ACC-(6/12)- 6.5 or 12 ft Aircraft cable without canopy ILA-CRD7-(WH/BK) - 7ft 18AWG AC cable