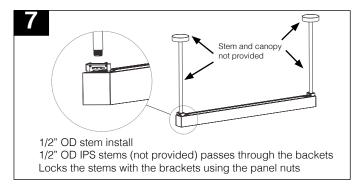

#### **Pendant Mount**

ILA-PMK-(WH/BK)- Pendant mount kit, suitable for OD stheads 3/8" and 1/2" stem (stem and canopy not included)

ILA-CRD7-(WH/BK)- 7ft 18AWG AC cable with connector