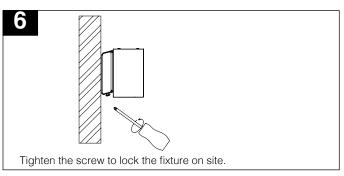

#### **Wall Mount B version**

ILA-WMKB-(WH/BK)- Wall mount B version (Factory modification required)

Drill the holes on the wall according to the distances above, and fix the anchor and then install the bracket W on the wall by tapping