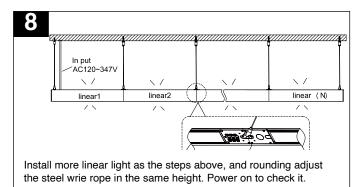

### **Linking installation**

**ZCN-ILA-xFT**- Including link bracket and extra internal 5 pins wires