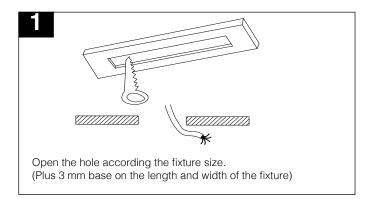

Drill the holes on the fixture for install the bracket F and connect the power cord.

For power cord: Diameter 0.86" to 1.4". For install the bracekt F: Diameter 3/16", distances according to the A,B, C size.