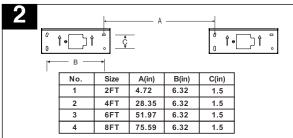

#### **Wall Mount B version**

ILA-WMKB-(WH/BK)- Wall mount B version (Factory modification required)

Drill the holes on the wall according to the distances above, and fix the anchor and then install the bracket W on the wall by tapping