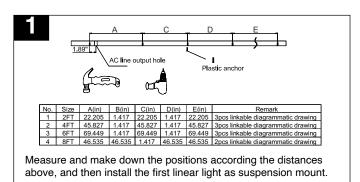

### Suspension without canopy

ILA-ACC-(6/12)- 6.5 or 12 ft Aircraft cable without canopy ILA-CRD7-(WH/BK) - 7ft 18AWG AC cable

#### Supension with canopy

ILA-PSCA-CRD7-(WH/BK)- Canopy with AC cable K/O + 6.5ft Aircraft cable + 7ft 5pins AC cable ILA-SCA-(WH/BK)- Canopy + 6.5ft aircraft cable

Drill the holes (Φ 3/16") according the distance above, install the plastic anchor to the holes.