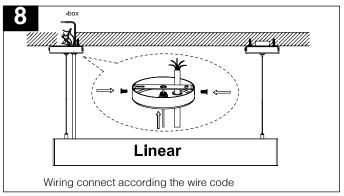

#### **Pendant Mount**

ILA-PMK-(WH/BK)- Pendant mount kit, suitable for OD stheads 3/8" and 1/2" stem (stem and canopy not included)

ILA-CRD7-(WH/BK)- 7ft 18AWG AC cable with connector