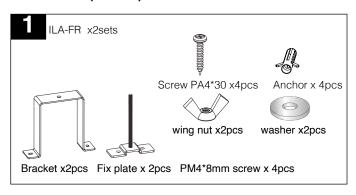

#### Frange Recessed

**ILA-FR-** Frange recessed mount kit

ILA-TRIMS-xFT-(WH/BK)- Trims for recessed mount (optional and factory installed required)

ILA-CRD7-(WH/BK)- 7ft 18AWG AC cable with connector

Rectangular holes reserved on the ceiling according to the requires (A\*B) Drill 4 holes on drywall for the bracket according to the "C" and "D" size