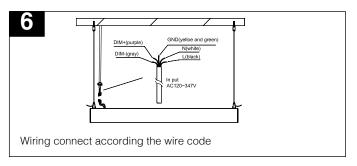

#### **NOTICE**

- Do not install any part of the luminaire less than 5 feet above the floor or closer than 5 inches from any window treatments, i.e., curtains, blinds or any similar combustible type materials.
- -Check to make sure that all fixture connections have been properly made and the fixture is grounded to avoid potential electrical shocks.
- -Use only UL approved wire input/output connections. Minimum size 18 AWG if there are any continuous runs.
- -If the fixtures are connected in a continuous run, do not exceed allowable number of fixtures in series/power in continuous runs.