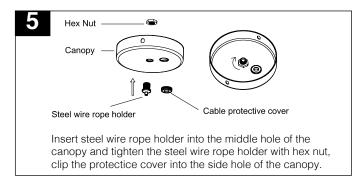

### Suspension without canopy

ILA-ACC-(6/12)- 6.5 or 12 ft Aircraft cable without canopy ILA-CRD7-(WH/BK) - 7ft 18AWG AC cable

#### Supension with canopy

ILA-PSCA-CRD7-(WH/BK)- Canopy with AC cable K/O + 6.5ft Aircraft cable + 7ft 5pins AC cable ILA-SCA-(WH/BK)- Canopy + 6.5ft aircraft cable

Drill the holes (Φ 3/16") according the distance above, install the plastic anchor to the holes.