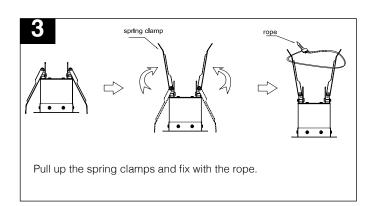

#### **Surface Mount**

ILA-SMK-xFT-(WH/BK)- Surface mount kit ILA-CRD7-(WH/BK)- 7ft 18AWG AC cable with connector

**Springs Clip Recessed** (Factory installed)

**ILA-MSC**- Springs clips kit

ILA-TRIMS-xFT-(WH/BK)- Trims for recessed mount

(Required preinstall)

ILA-CRD7-(WH/BK)- 7ft 18AWG AC cable with connector