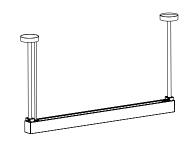

### Suspension without canopy

ILA-ACC-(6/12)- 6.5 or 12 ft Aircraft cable without canopy ILA-CRD7-(WH/BK) - 7ft 18AWG AC cable