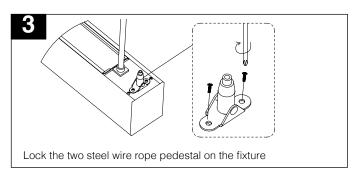

### Suspension without canopy

ILA-ACC-(6/12)- 6.5 or 12 ft Aircraft cable without canopy ILA-CRD7-(WH/BK) - 7ft 18AWG AC cable