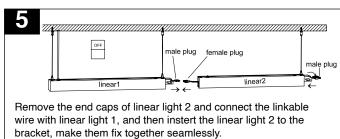

### **Linking installation**

**ZCN-ILA-xFT**- Including link bracket and extra internal 5 pins wires