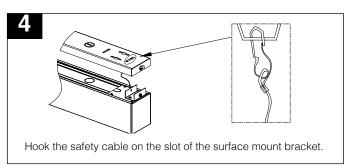

#### **Surface Mount**

ILA-SMK-xFT-(WH/BK)- Surface mount kit ILA-CRD7-(WH/BK)- 7ft 18AWG AC cable with connector

**Springs Clip Recessed** (Factory installed)

**ILA-MSC**- Springs clips kit

ILA-TRIMS-xFT-(WH/BK)- Trims for recessed mount