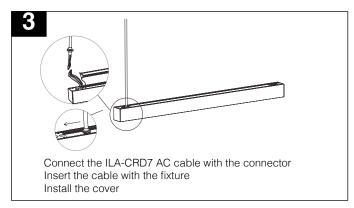

### Suspension without canopy

ILA-ACC-(6/12)- 6.5 or 12 ft Aircraft cable without canopy ILA-CRD7-(WH/BK) - 7ft 18AWG AC cable

#### **Pendant Mount**

ILA-PMK-(WH/BK)- Pendant mount kit, suitable for OD stheads 3/8" and 1/2" stem (stem and canopy not included)

ILA-CRD7-(WH/BK)- 7ft 18AWG AC cable with connector

(Required preinstall)

ILA-CRD7-(WH/BK)- 7ft 18AWG AC cable with connector