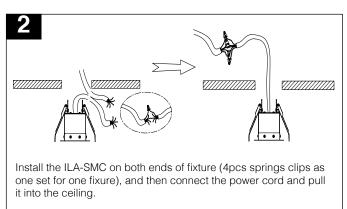

#### **Surface Mount**

ILA-SMK-xFT-(WH/BK)- Surface mount kit ILA-CRD7-(WH/BK)- 7ft 18AWG AC cable with connector

**Springs Clip Recessed** (Factory installed)

**ILA-MSC**- Springs clips kit

ILA-TRIMS-xFT-(WH/BK)- Trims for recessed mount

(Required preinstall)

ILA-CRD7-(WH/BK)- 7ft 18AWG AC cable with connector