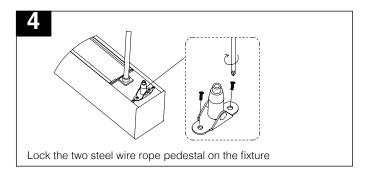

### Suspension without canopy

ILA-ACC-(6/12)- 6.5 or 12 ft Aircraft cable without canopy ILA-CRD7-(WH/BK) - 7ft 18AWG AC cable

#### Supension with canopy

ILA-PSCA-CRD7-(WH/BK)- Canopy with AC cable K/O + 6.5ft Aircraft cable + 7ft 5pins AC cable ILA-SCA-(WH/BK)- Canopy + 6.5ft aircraft cable

Drill the holes (Φ 3/16") according the distance above, install the plastic anchor to the holes.