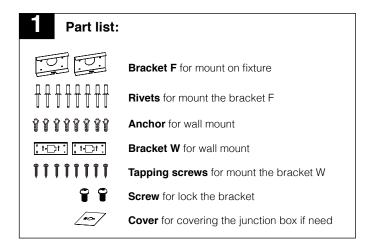

#### **Wall Mount B version**

ILA-WMKB-(WH/BK)- Wall mount B version (Factory modification required)

Drill the holes on the wall according to the distances above, and fix the anchor and then install the bracket W on the wall by tapping

Drill the holes on the fixture for install the bracket F and connect the power cord.

For power cord: Diameter 0.86" to 1.4". For install the bracekt F: Diameter 3/16", distances according to the A,B, C size.