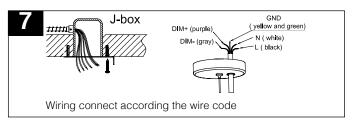

#### **Pendant Mount**

ILA-PMK-(WH/BK)- Pendant mount kit, suitable for OD stheads 3/8" and 1/2" stem (stem and canopy not included)

ILA-CRD7-(WH/BK)- 7ft 18AWG AC cable with connector