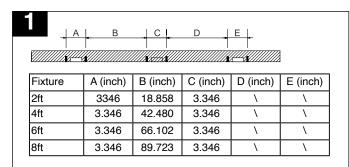

Drill the holes on the fixture for install the bracket F and connect the power cord.

For power cord: Diameter 0.86" to 1.4". For install the bracekt F: Diameter 3/16", distances according to the A,B, C size.