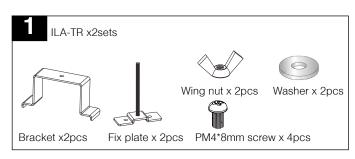

#### **T-Bar Recessed**

ILA-TR- T-bar recessed mount kit, trimless

ILA-TRIMS-xFT-(WH/BK)- Trims for recessed mount (optional and factory installed required)

ILA-CRD7-(WH/BK)- 7ft 18AWG AC cable with connector