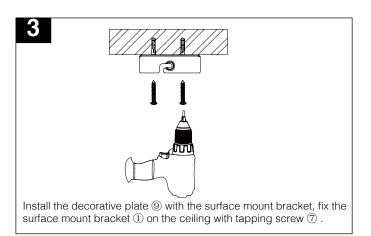

#### **Surface Mount**

ILA-SMK-xFT-(WH/BK)- Surface mount kit ILA-CRD7-(WH/BK)- 7ft 18AWG AC cable with connector

**Springs Clip Recessed** (Factory installed)

**ILA-MSC**- Springs clips kit

ILA-TRIMS-xFT-(WH/BK)- Trims for recessed mount