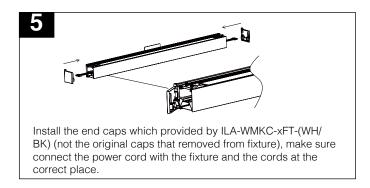

chor to the holes.





















#### **Pendant Mount**

ILA-PMK-(WH/BK)- Pendant mount kit, suitable for OD stheads 3/8" and 1/2" stem (stem and canopy not included)

ILA-CRD7-(WH/BK)- 7ft 18AWG AC cable with connector





















#### **Wall Mount B version**

ILA-WMKB-(WH/BK)- Wall mount B version (Factory modification required)





Drill the holes on the wall according to the distances above, and fix the anchor and then install the bracket W on the wall by tapping



Drill the holes on the fixture for install the bracket F and connect the power cord.

For power cord: Diameter 0.86" to 1.4". For install the bracekt F: Diameter 3/16", distances according to the A,B, C size.













#### **Wall Mount C version**

ILA-WMKC-xFT-(WH/BK)- Wall mount C version















#### **Surface Mount**

ILA-SMK-xFT-(WH/BK)- Surface mount kit ILA-CRD7-(WH/BK)- 7ft 18AWG AC cable with connector



















**Springs Clip Recessed** (Factory installed)

**ILA-MSC**- Springs clips kit

ILA-TRIMS-xFT-(WH/BK)- Trims for recessed mount

(Required preinstall)

ILA-CRD7-(WH/BK)- 7ft 18AWG AC cable with connector















#### **T-Bar Recessed**

ILA-TR- T-bar recessed mount kit, trimless

ILA-TRIMS-xFT-(WH/BK)- Trims for recessed mount (optional and factory installed required)

ILA-CRD7-(WH/BK)- 7ft 18AWG AC cable with connector

















#### Frange Recessed

**ILA-FR-** Frange recessed mount kit

ILA-TRIMS-xFT-(WH/BK)- Trims for recessed mount (optional and factory installed required)

ILA-CRD7-(WH/BK)- 7ft 18AWG AC cable with connector





Rectan