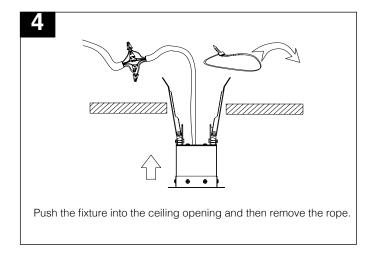

#### **Surface Mount**

ILA-SMK-xFT-(WH/BK)- Surface mount kit ILA-CRD7-(WH/BK)- 7ft 18AWG AC cable with connector

**Springs Clip Recessed** (Factory installed)

**ILA-MSC**- Springs clips kit

ILA-TRIMS-xFT-(WH/BK)- Trims for recessed mount

(Required preinstall)

ILA-CRD7-(WH/BK)- 7ft 18AWG AC cable with connector