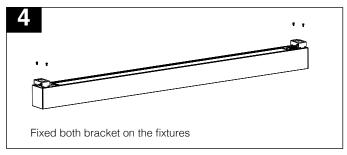

### Suspension without canopy

ILA-ACC-(6/12)- 6.5 or 12 ft Aircraft cable without canopy ILA-CRD7-(WH/BK) - 7ft 18AWG AC cable