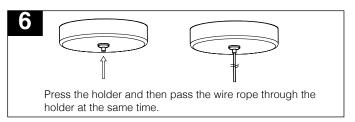

### Suspension without canopy

ILA-ACC-(6/12)- 6.5 or 12 ft Aircraft cable without canopy ILA-CRD7-(WH/BK) - 7ft 18AWG AC cable

#### Supension with canopy

ILA-PSCA-CRD7-(WH/BK)- Canopy with AC cable K/O + 6.5ft Aircraft cable + 7ft 5pins AC cable ILA-SCA-(WH/BK)- Canopy + 6.5ft aircraft cable

Drill the holes (Φ 3/16") according the distance above, install the plastic anchor to the holes.