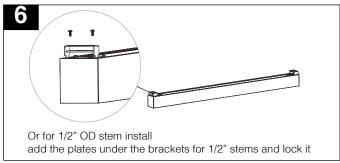

#### **Pendant Mount**

ILA-PMK-(WH/BK)- Pendant mount kit, suitable for OD stheads 3/8" and 1/2" stem (stem and canopy not included)

ILA-CRD7-(WH/BK)- 7ft 18AWG AC cable with connector