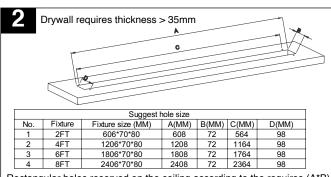

#### Frange Recessed

**ILA-FR-** Frange recessed mount kit

ILA-TRIMS-xFT-(WH/BK)- Trims for recessed mount (optional and factory installed required)

ILA-CRD7-(WH/BK)- 7ft 18AWG AC cable with connector

Rectangular holes reserved on the ceiling according to the requires (A\*B) Drill 4 holes on drywall for the bracket according to the "C" and "D" size