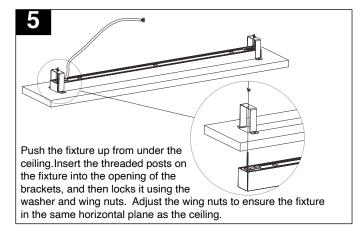

#### Supension with canopy

ILA-PSCA-CRD7-(WH/BK)- Canopy with AC cable K/O + 6.5ft Aircraft cable + 7ft 5pins AC cable ILA-SCA-(WH/BK)- Canopy + 6.5ft aircraft cable

Drill the holes (Φ 3/16") according the distance above, install the plastic anchor to the holes.