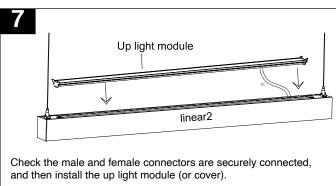

### **Linking installation**

**ZCN-ILA-xFT**- Including link bracket and extra internal 5 pins wires