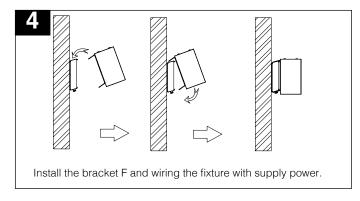

#### **Wall Mount B version**

ILA-WMKB-(WH/BK)- Wall mount B version (Factory modification required)

Drill the holes on the wall according to the distances above, and fix the anchor and then install the bracket W on the wall by tapping

Drill the holes on the fixture for install the bracket F and connect the power cord.

For power cord: Diameter 0.86" to 1.4". For install the bracekt F: Diameter 3/16", distances according to the A,B, C size.