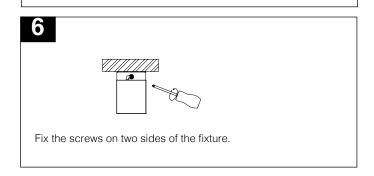

#### **Surface Mount**

ILA-SMK-xFT-(WH/BK)- Surface mount kit ILA-CRD7-(WH/BK)- 7ft 18AWG AC cable with connector

**Springs Clip Recessed** (Factory installed)

**ILA-MSC**- Springs clips kit

ILA-TRIMS-xFT-(WH/BK)- Trims for recessed mount