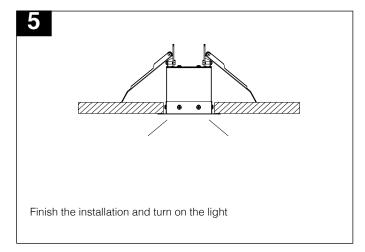

#### **T-Bar Recessed**

ILA-TR- T-bar recessed mount kit, trimless

ILA-TRIMS-xFT-(WH/BK)- Trims for recessed mount (optional and factory installed required)

ILA-CRD7-(WH/BK)- 7ft 18AWG AC cable with connector