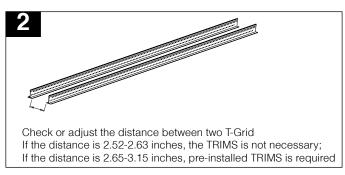

#### **T-Bar Recessed**

ILA-TR- T-bar recessed mount kit, trimless

ILA-TRIMS-xFT-(WH/BK)- Trims for recessed mount (optional and factory installed required)

ILA-CRD7-(WH/BK)- 7ft 18AWG AC cable with connector