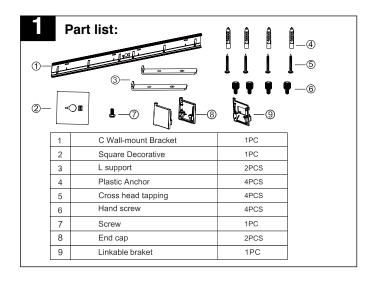

#### **Wall Mount B version**

ILA-WMKB-(WH/BK)- Wall mount B version (Factory modification required)

Drill the holes on the wall according to the distances above, and fix the anchor and then install the bracket W on the wall by tapping