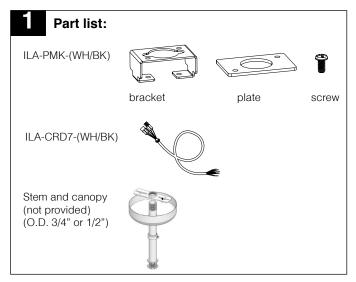

#### **Pendant Mount**

ILA-PMK-(WH/BK)- Pendant mount kit, suitable for OD stheads 3/8" and 1/2" stem (stem and canopy not included)

ILA-CRD7-(WH/BK)- 7ft 18AWG AC cable with connector