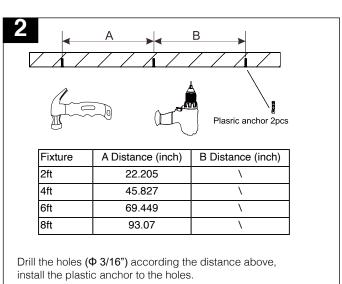

#### Supension with canopy

ILA-PSCA-CRD7-(WH/BK)- Canopy with AC cable K/O + 6.5ft Aircraft cable + 7ft 5pins AC cable ILA-SCA-(WH/BK)- Canopy + 6.5ft aircraft cable

Drill the holes (Φ 3/16") according the distance above, install the plastic anchor to the holes.