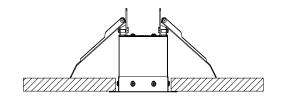

#### **Surface Mount**

ILA-SMK-xFT-(WH/BK)- Surface mount kit ILA-CRD7-(WH/BK)- 7ft 18AWG AC cable with connector

**Springs Clip Recessed** (Factory installed)

**ILA-MSC**- Springs clips kit

ILA-TRIMS-xFT-(WH/BK)- Trims for recessed mount

(Required preinstall)

ILA-CRD7-(WH/BK)- 7ft 18AWG AC cable with connector