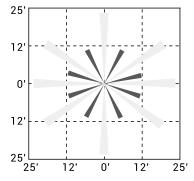

|
| Mounting Height       | 15ft Max.                                                 |
| Detection Range       | 48ft Max.                                                 |
| OP. Temperature       | -22°F - +131°F (-30°C~+55°C)                              |
| Time Setting          | 30s to 30min for hold time, 10s to 60min for standby time |
| Mode Setting          | A, B, C, D, E, F                                          |
| Dimming Level Setting | 0%,10%, 30%, 50%                                          |
| Warranty              | Five year warranty                                        |
| IP Rating             | IP20                                                      |

### SENSOR COVERAGE



#### Coverage top view @15ft mounting height



# **PHYSICAL PARAMETERS**

### DIMENSION



### WIRING DIAGRAMS



Alphalite Inc.