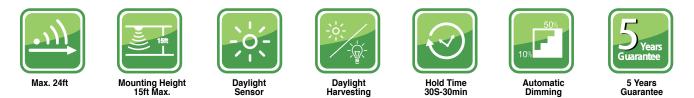

#### Benefits

- DC12V input.

- Automatic dimming when used in combination with 0-10V dimmable LED drivers or ballasts.
- Built-in daylight sensor.
- Supports daylight harvesting.
- High-End Trim setting.
- Detection rang, time delay, daylight threshold and havesting can be setting via remote control RC-RM51.
- Wide detection area, range up to 48 ft in diameter and mounting height 15 ft Max.
- Easy to install in field.

#### WARNING

NOTE: Factory Default Setting: 100% sensitivity, Hold time 5min, Daylight and daylight harvesting is disabled, Dimming level 50%, Standby time 30minitues. NOTE: Any setting changed by remote control, the fixture will flash two times suggesting settings are saved.

## SUMMARY

| Imput Voltage         | 12V DC                                                    |
|-----------------------|-----------------------------------------------------------|
| Power Consumption     | 0.1W                                                      |
| Dimming               | 0-10V                                                     |
| Mounting Height       | 15ft Max.                                                 |
| Detection Range       | 48ft Max.                                                 |
| OP. Temperature       | -22°F - +131°F (-30°C~+55°C)                              |
| Time Setting          | 30s to 30min for hold time, 10s to 60min for standby time |
| Mode Setting          | A, B, C, D, E, F                                          |
| Dimming Level Setting | 0%,10%, 30%, 50%                                          |
| Warranty              | Five year warranty                                        |
| IP Rating             | IP20                                                      |