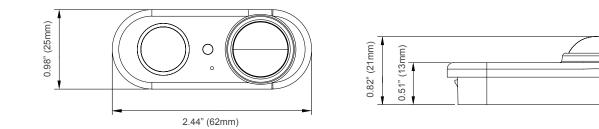

Mounting Height       | 15ft Max.                                                 |
| Detection Range       | 48ft Max.                                                 |
| OP. Temperature       | -22°F - +131°F (-30°C~+55°C)                              |
| Time Setting          | 30s to 30min for hold time, 10s to 60min for standby time |
| Mode Setting          | A, B, C, D, E, F                                          |
| Dimming Level Setting | 0%,10%, 30%, 50%                                          |
| Warranty              | Five year warranty                                        |
| IP Rating             | IP20                                                      |

### SENSOR COVERAGE



#### Coverage top view @15ft mounting height



# **PHYSICAL PARAMETERS**

### DIMENSION



### WIRING DIAGRAMS



Alphalite Inc.