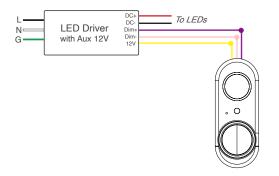

15ft Max.                                                 |
| Detection Range       | 48ft Max.                                                 |
| OP. Temperature       | -22°F - +131°F (-30°C~+55°C)                              |
| Time Setting          | 30s to 30min for hold time, 10s to 60min for standby time |
| Mode Setting          | A, B, C, D, E, F                                          |
| Dimming Level Setting | 0%,10%, 30%, 50%                                          |
| Warranty              | Five year warranty                                        |
| IP Rating             | IP20                                                      |

### SENSOR COVERAGE



#### Coverage top view @15ft mounting height



# **PHYSICAL PARAMETERS**

### DIMENSION



### WIRING DIAGRAMS



Alphalite Inc.