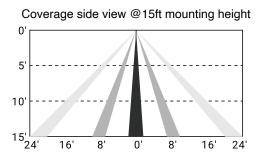

|
| Dimming               | 0-10V                                                     |
| Mounting Height       | 15ft Max.                                                 |
| Detection Range       | 48ft Max.                                                 |
| OP. Temperature       | -22°F - +131°F (-30°C~+55°C)                              |
| Time Setting          | 30s to 30min for hold time, 10s to 60min for standby time |
| Mode Setting          | A, B, C, D, E, F                                          |
| Dimming Level Setting | 0%,10%, 30%, 50%                                          |
| Warranty              | Five year warranty                                        |
| IP Rating             | IP20                                                      |

### SENSOR COVERAGE



#### Coverage top view @15ft mounting height



# **PHYSICAL PARAMETERS**

### DIMENSION



### WIRING DIAGRAMS



Alphalite Inc.