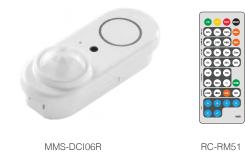

# LOW VOLTAGE PIR BI-LEVEL SENSOR

### DESCRIPTION

The MMS-DCI06R is a motion sensor that dims lighting from high to low based on temperature changes. This low-profile sensor is recessed in fixtures. The sensor use infrared (PIR) sensing technology that reacts to changes in ambient temperature within the coverage area. Avoid placing the sensor where obstructions may block the sensor's line of sight.

MMS-DCI06R Series Bi-level PIR Sensor